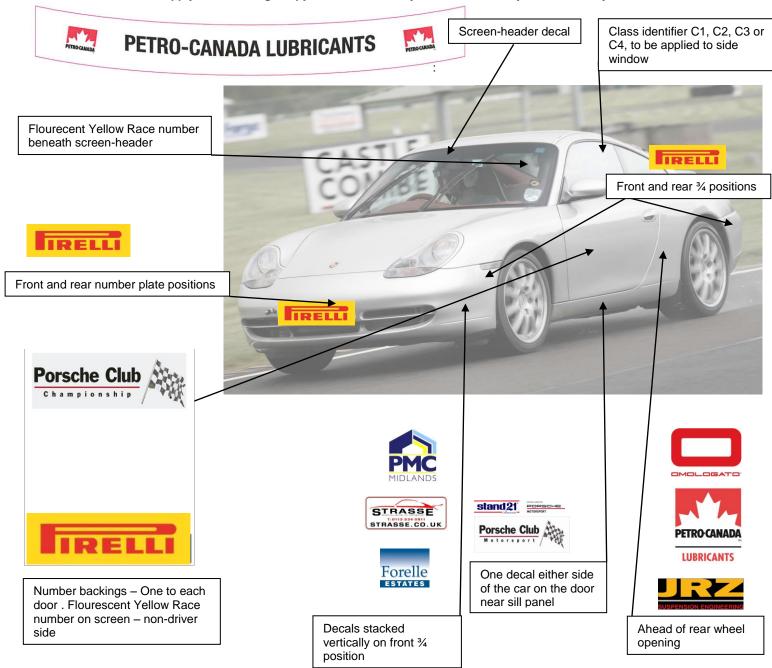

## Decal locations 2019 v2

All cars competing in the **Petro-Canada Lubricants Porsche Club Championship with Pirelli** will be required to have the decals shown below, fixed on the car, in the positions indicated, before entering the competition (Qualifying or Racing). Cars not fitted with the correct decals in the correct positions may not be allowed to participate.

Note: Please do not apply decals using soapy water, as this may inhibit their ability to adhere fully to the car.

Note: Any decals not supplied with this pack will be supplied at or before the first meeting where the car competes. Note 2: Previous decals for Porscheshop, BRM, Ohlins, Rocket and Pagid – should be removed.