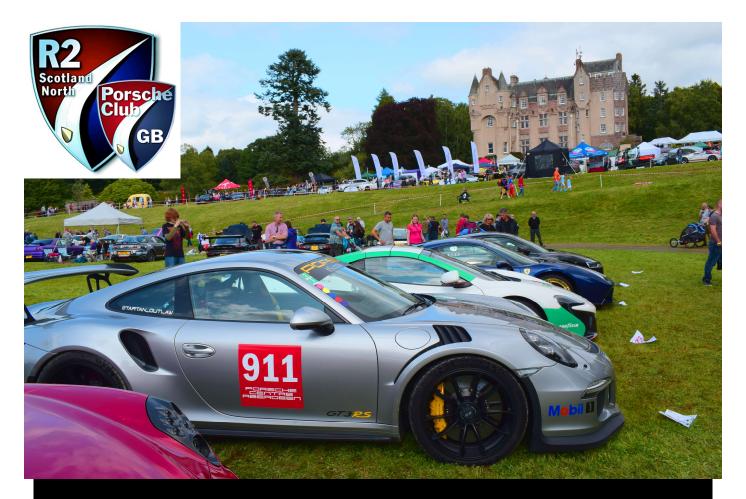

# July 2018

| Mon | Tue | Wed | Thu                       | Fri | Sat                                  | Sun                                 |
|-----|-----|-----|---------------------------|-----|--------------------------------------|-------------------------------------|
|     |     |     |                           |     |                                      | 1                                   |
| 2   | 3   | 4   | 5<br>Lairhillock<br>8pm   | 6   | Glamis Ext                           | 7- 8<br>ravaganza                   |
| 9   | 10  | 11  | 12                        | 13  | 14<br>PCGB<br>Knockhill<br>track day | 15<br>R1/R2<br>Concours<br>@ Glamis |
| 16  | 17  | 18  | 19<br>Milton Hotel<br>8pm | 20  | 21<br>Blast from<br>the Past         | 22                                  |
| 23  | 24  | 25  | 26                        | 27  | 28                                   | 29                                  |
| 30  | 31  |     |                           |     |                                      |                                     |