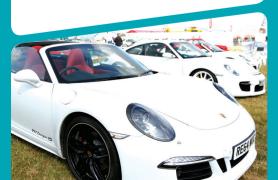

Continuing the success of 2015 and to recognise the strong connection between fast cars, fast motorcycles and fast jets, the Air Tattoo is offering a warm welcome to car and motorcycle owners in the 'Autodrome'.

The Autodrome's great location at the heart of the showground offers a perfect backdrop for owners to display their 'pride and joy' to an appreciative audience whilst still being in close proximity to the pits and quest enclosures.

## Displaying your vehicle in the Autodrome

Club members and private vehicle owners have the opportunity to be part of the Autodrome exhibition. You can purchase your exhibition place at a discounted rate which includes the drivers pass for the show vehicle. If a chase car is required additional passes can be purchased at the same rate. You can also upgrade (at the advertised rate) to any of our specialist enclosures for that crowdline experience.