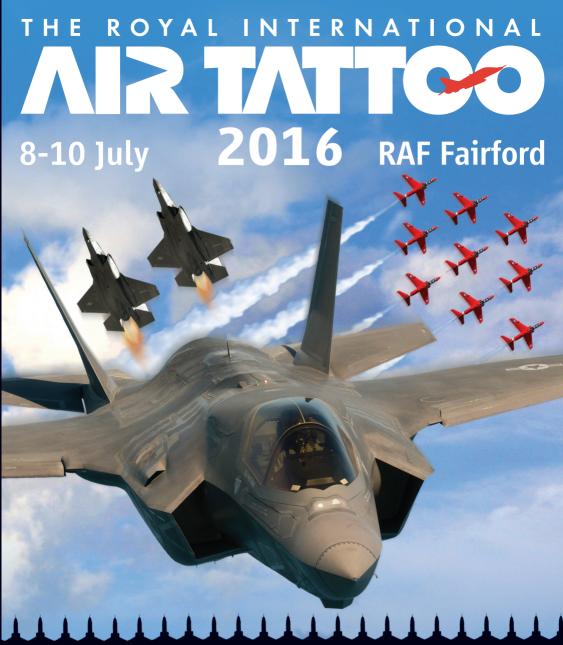

# What is the Royal International Air Tattoo?

The Royal International Air Tattoo 2016 takes place from 8-10 July at RAF Fairford. Visitors to this world-famous event will experience a day packed full of amazing aviation action with aircraft, pilots and aircrew from around the world as well as 2 miles of attractions, activities, exhibitions, shopping opportunities, and food and drink outlets.

232 aircraft from 22 countries displayed at the Air Tattoo 2015 as part of an 8 hour flying display and static aircraft park. Admission tickets sold out well in advance and 150,000 visitors attended over 3 days confirming the Air Tattoo as one of the UK's biggest days out.