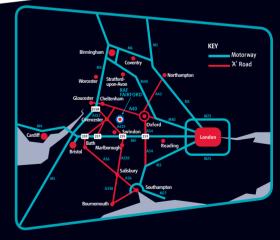

# Easily accessible from all areas of the UK

The Air Tattoo takes place at RAF Fairford in Gloucestershire. This central location has the M4, M5 and M40 motorways in close proximity which means that it is easily accessible for visitors from all areas of the UK.