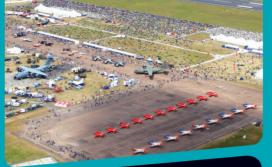

232 aircraft from 22 countries displayed at the Air Tattoo 2015 as part of an 8 hour flying display and static aircraft park. Admission tickets sold out well in advance and 150,000 visitors attended over 3 days confirming the Air Tattoo as one of the UK's biggest days out.

# Why attend the World's Greatest Airshow?

- 3 day event attend 1, 2 or all 3 days
- Over 7 hrs of non-stop flying displays (4 hrs on Friday)
- Showground open for 12 hrs (11 hrs on Friday)
- Friday Pit Day get exclusive close-up views of the display aircraft on the ground
- Unique aircraft formations and flypasts
- Static aircraft display of around 100 aircraft
- Get to meet real life Top Guns and their crews
- 2 mile showground filled with themed activity areas, exhibitions and shopping opportunities
- Autodrome a specialist display zone for cars and motorcycles from clubs and private collections
- Adrenalin Zone from extreme sports to fast rides, take part in activities designed to thrill
- Vintage Village step back in time with 1940s entertainment, shopping, cafe and food outlets
- RAF Village learn about life in the RAF with serving personnel, exhibits and displays
- Techno Zone explore a showcase of science and engineering with hands on exhibits to inspire young people