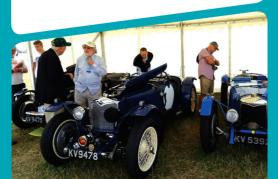

Continuing the success of 2015 and to recognise the strong connection between fast cars, fast motorcycles and fast jets, the Air Tattoo is offering a warm welcome to car and motorcycle owners in the 'Autodrome'.

The Autodrome's great location at the heart of the showground offers a perfect backdrop for owners to display their 'pride and joy' to an appreciative audience whilst still being in close proximity to the pits and quest enclosures.

## Displaying your vehicle in the Autodrome

Club members and private vehicle owners have the opportunity to be part of the Autodrome exhibition. You can purchase your exhibition place at a discounted rate which includes the drivers pass for the show vehicle. If a chase car is required additional passes can be purchased at the same rate. You can also upgrade (at the advertised rate) to any of our specialist enclosures for that crowdline experience.