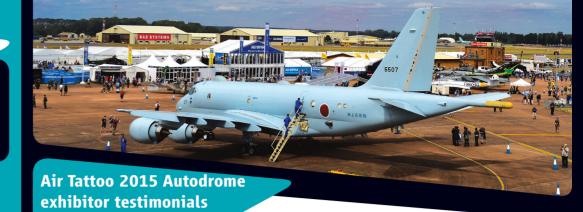

232 aircraft from 22 countries displayed at the Air Tattoo 2015 as part of an 8 hour flying display and static aircraft park. Admission tickets sold out well in advance and 150,000 visitors attended over 3 days confirming the Air Tattoo as one of the UK's biggest days out.