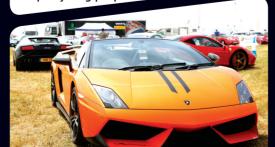

Continuing the success of 2015 and to recognise the strong connection between fast cars, fast motorcycles and fast jets, the Air Tattoo is offering a warm welcome to car and motorcycle owners in the 'Autodrome'.

The Autodrome's great location at the heart of the showground offers a perfect backdrop for owners to display their 'pride and joy' to an appreciative audience whilst still being in close proximity to the pits and quest enclosures.

## Displaying your vehicle in the Autodrome

Club members and private vehicle owners have the opportunity to be part of the Autodrome exhibition. You can purchase your exhibition place at a discounted rate which includes the drivers pass for the show vehicle. If a chase car is required additional passes can be purchased at the same rate. You can also upgrade (at the advertised rate) to any of our specialist enclosures for that crowdline experience.