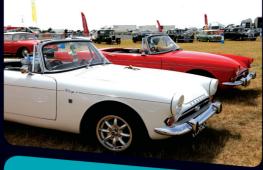

Continuing the success of 2015 and to recognise the strong connection between fast cars, fast motorcycles and fast jets, the Air Tattoo is offering a warm welcome to car and motorcycle owners in the 'Autodrome'.

The Autodrome's great location at the heart of the showground offers a perfect backdrop for owners to display their 'pride and joy' to an appreciative audience whilst still being in close proximity to the pits and quest enclosures.

## Displaying your vehicle in the Autodrome

Club members and private vehicle owners have the opportunity to be part of the Autodrome exhibition. You can purchase your exhibition place at a discounted rate which includes the drivers pass for the show vehicle. If a chase car is required additional passes can be purchased at the same rate. You can also upgrade (at the advertised rate) to any of our specialist enclosures for that crowdline experience.