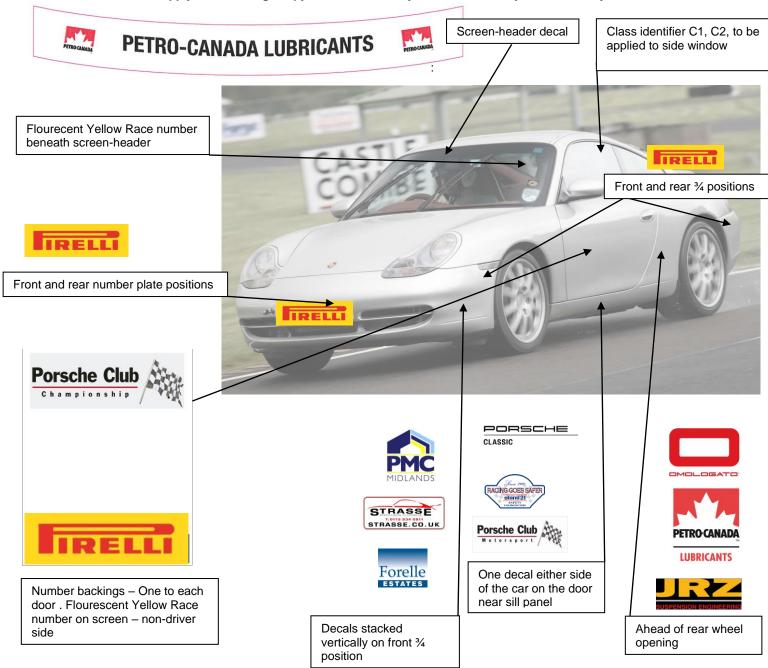

## **Decal locations 2020**

All cars competing in the **Petro-Canada Lubricants Porsche Club Championship with Pirelli** will be required to have the decals shown below, fixed on the car, in the positions indicated, before entering the competition (Qualifying or Racing). Cars not fitted with the correct decals in the correct positions may not be allowed to participate.

Note: Please do not apply decals using soapy water, as this may inhibit their ability to adhere fully to the car.

Note: Any decals not supplied with this pack will be supplied at or before the first meeting where the car competes. Note 2: Previous decals for Porscheshop, BRM, Ohlins, Rocket and Pagid – should be removed.