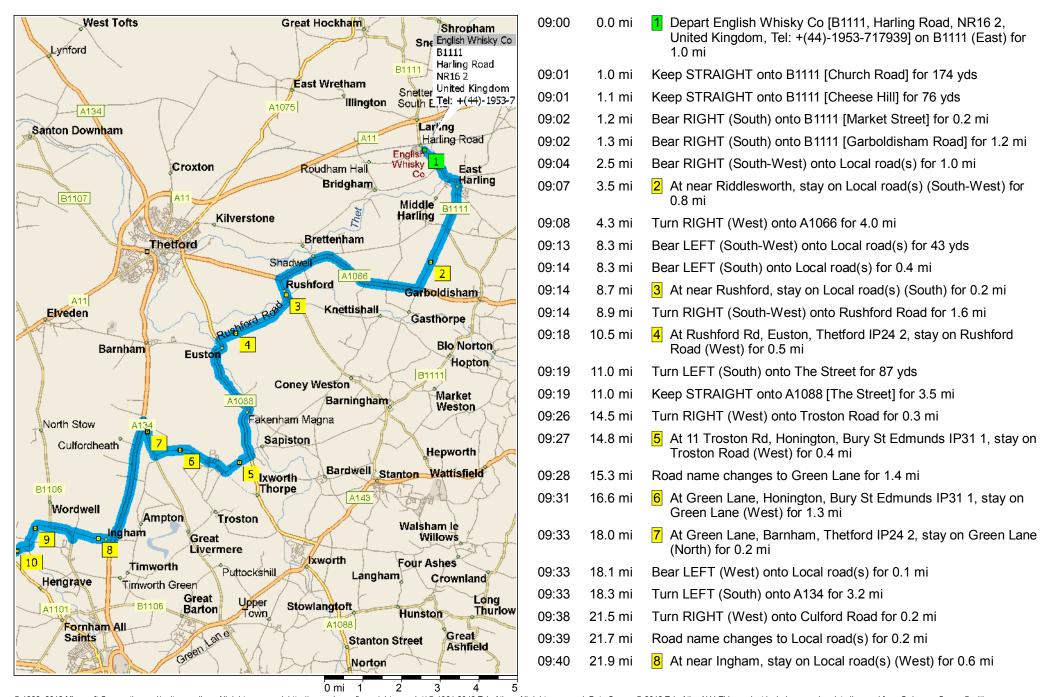

Route segment details

| From                            | То                              | Method   | Distance  | Driving time |
|---------------------------------|---------------------------------|----------|-----------|--------------|
| English Whisky Co               | near Riddlesworth               | Quickest | 3.5 miles | 7 minutes    |
| near Riddlesworth               | near Rushford                   | Quickest | 5.2 miles | 7 minutes    |
| near Rushford                   | Rushford Rd, Euston, Thetford I | Quickest | 1.8 miles | 3 minutes    |
| Rushford Rd, Euston, Thetford I | 11 Troston Rd, Honington, Bury  | Quickest | 4.3 miles | 8 minutes    |
| 11 Troston Rd, Honington, Bury  | Green Lane, Honington, Bury St  | Quickest | 1.8 miles | 3 minutes    |
| Green Lane, Honington, Bury St  | Green Lane, Barnham, Thetford   | Quickest | 1.3 miles | 2 minutes    |
| Green Lane, Barnham, Thetford   | near Ingham                     | Quickest | 3.9 miles | 7 minutes    |
| near Ingham                     | Ingham Rd, West Stow, Bury St   | Quickest | 2.0 miles | 4 minutes    |
| Ingham Rd, West Stow, Bury St   | near Flempton                   | Quickest | 0.8 miles | 2 minutes    |
| near Flempton                   | A1101, Lackford, Bury St Edmu   | Quickest | 1.5 miles | 2 minutes    |
| A1101, Lackford, Bury St Edmu   | near Cavenham                   | Quickest | 3.3 miles | 6 minutes    |
| near Cavenham                   | Bedford Lodge                   | Quickest | 8.3 miles | 12 minutes   |