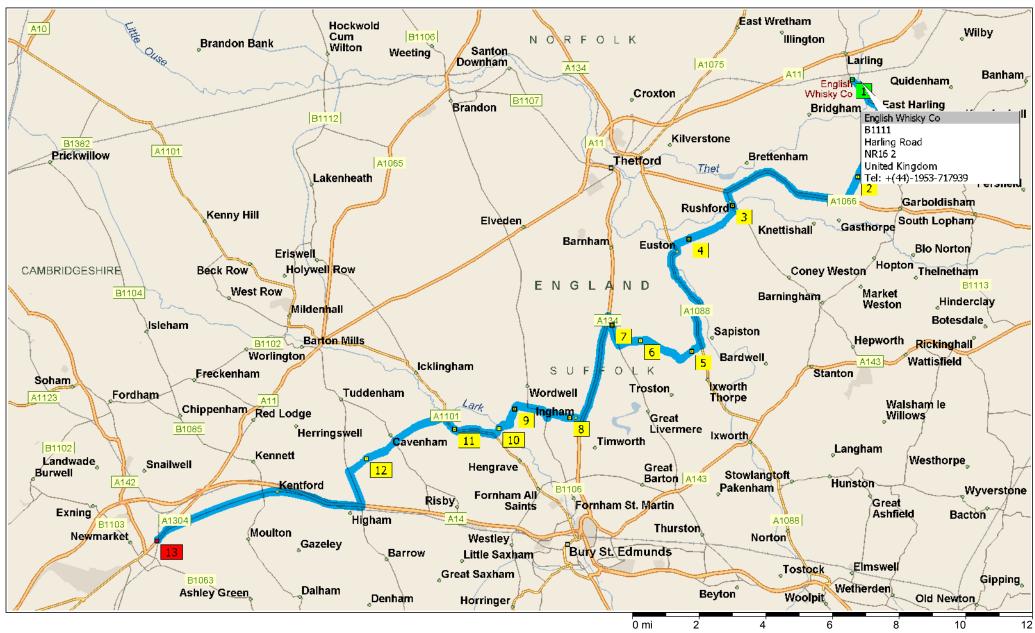

Route segment details

| From                            | То                              | Method   | Distance  | Driving time |
|---------------------------------|---------------------------------|----------|-----------|--------------|
| English Whisky Co               | near Riddlesworth               | Quickest | 3.5 miles | 7 minutes    |
| near Riddlesworth               | near Rushford                   | Quickest | 5.2 miles | 7 minutes    |
| near Rushford                   | Rushford Rd, Euston, Thetford I | Quickest | 1.8 miles | 3 minutes    |
| Rushford Rd, Euston, Thetford I | 11 Troston Rd, Honington, Bury  | Quickest | 4.3 miles | 8 minutes    |
| 11 Troston Rd, Honington, Bury  | Green Lane, Honington, Bury St  | Quickest | 1.8 miles | 3 minutes    |
| Green Lane, Honington, Bury St  | Green Lane, Barnham, Thetford   | Quickest | 1.3 miles | 2 minutes    |
| Green Lane, Barnham, Thetford   | near Ingham                     | Quickest | 3.9 miles | 7 minutes    |
| near Ingham                     | Ingham Rd, West Stow, Bury St   | Quickest | 2.0 miles | 4 minutes    |
| Ingham Rd, West Stow, Bury St   | near Flempton                   | Quickest | 0.8 miles | 2 minutes    |
| near Flempton                   | A1101, Lackford, Bury St Edmu   | Quickest | 1.5 miles | 2 minutes    |
| A1101, Lackford, Bury St Edmu   | near Cavenham                   | Quickest | 3.3 miles | 6 minutes    |
| near Cavenham                   | Bedford Lodge                   | Quickest | 8.3 miles | 12 minutes   |