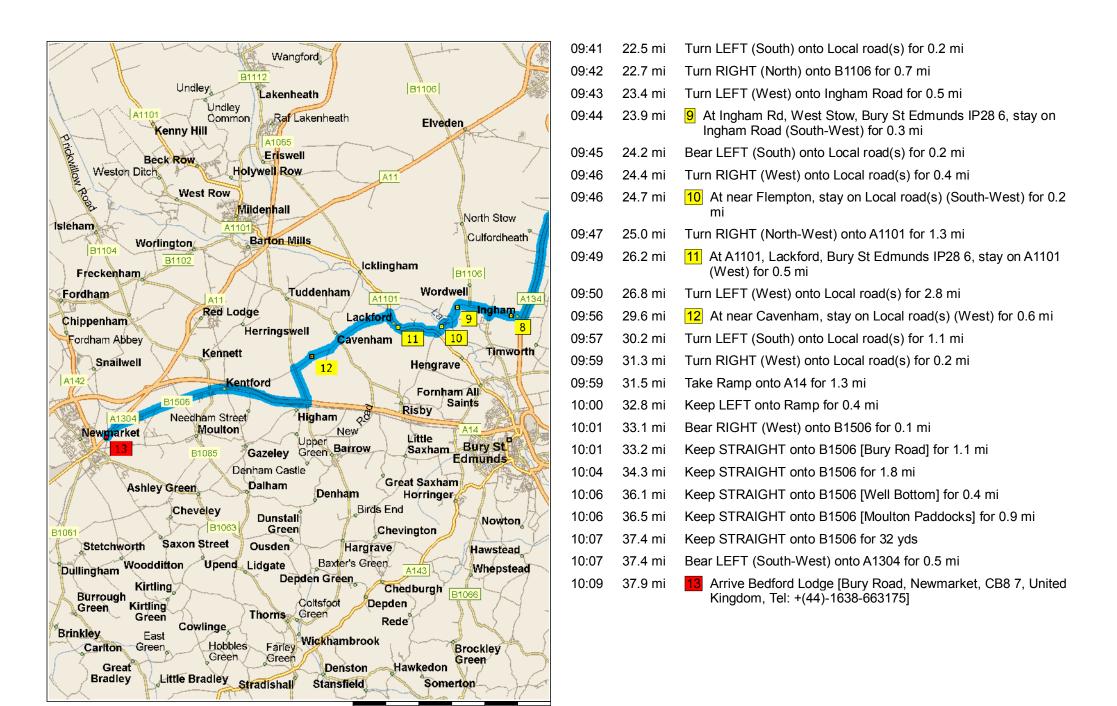

Route segment details

| From                            | То                              | Method   | Distance  | Driving time |
|---------------------------------|---------------------------------|----------|-----------|--------------|
| English Whisky Co               | near Riddlesworth               | Quickest | 3.5 miles | 7 minutes    |
| near Riddlesworth               | near Rushford                   | Quickest | 5.2 miles | 7 minutes    |
| near Rushford                   | Rushford Rd, Euston, Thetford I | Quickest | 1.8 miles | 3 minutes    |
| Rushford Rd, Euston, Thetford I | 11 Troston Rd, Honington, Bury  | Quickest | 4.3 miles | 8 minutes    |
| 11 Troston Rd, Honington, Bury  | Green Lane, Honington, Bury St  | Quickest | 1.8 miles | 3 minutes    |
| Green Lane, Honington, Bury St  | Green Lane, Barnham, Thetford   | Quickest | 1.3 miles | 2 minutes    |
| Green Lane, Barnham, Thetford   | near Ingham                     | Quickest | 3.9 miles | 7 minutes    |
| near Ingham                     | Ingham Rd, West Stow, Bury St   | Quickest | 2.0 miles | 4 minutes    |
| Ingham Rd, West Stow, Bury St   | near Flempton                   | Quickest | 0.8 miles | 2 minutes    |
| near Flempton                   | A1101, Lackford, Bury St Edmu   | Quickest | 1.5 miles | 2 minutes    |
| A1101, Lackford, Bury St Edmu   | near Cavenham                   | Quickest | 3.3 miles | 6 minutes    |
| near Cavenham                   | Bedford Lodge                   | Quickest | 8.3 miles | 12 minutes   |