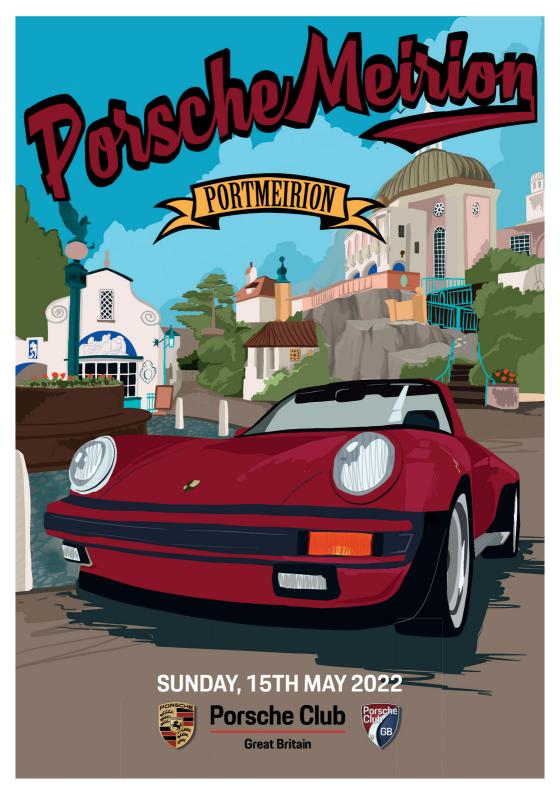

## TIMETABLE OF EVENTS

9am - Invited Display Cars to Arrive and Park.

**9.30am** - Public Entry and Porsche Club GB Members Clubhouse Opens (Strictly PCGB Members only with their invited guests).

PCGB Members Only Clubhouse is located in the grand Hercules Hall at the centre of the village. Members will need to show their card or ticket purchased through the club, either printed or online.