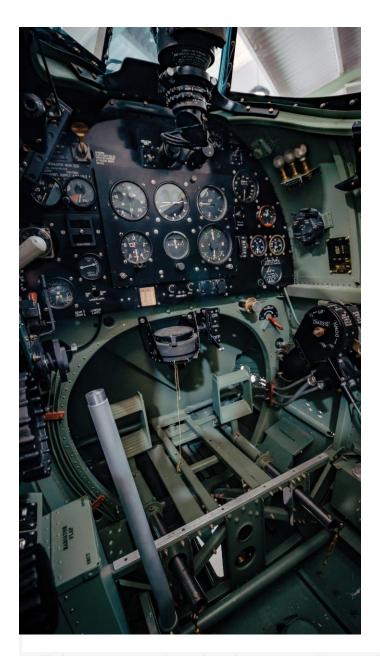

Take to the hot seat for the perfect photo opportunity, sitting in the cockpit in the St. Ives Spitfire. Your photo can be printed and framed to commemorate your day.

You'll also enjoy a Cornish Lunch at their onsite Wild Cornwall Café, made with fresh, local and homegrown ingredients.

Photo opportunities in the Spitfire which can be digitally sent – these can be printed and framed for an extra cost.

Lunch, either a sit-down meal or a buffet – TBC by yourselves.

Workshop, where the team will show you some of the processes used here for the constructions.