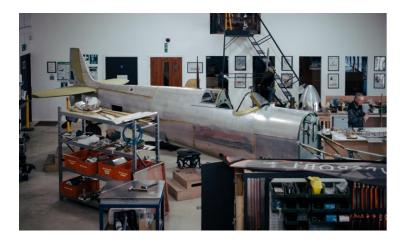

## Parnall Aircraft Company: Constructing a Spitfire Legacy

The Parnall Aircraft Company, situated at Trelonk Estate in Cornwall, invites you to an exclusive Spitfire Experience Day. Tour the hangar, where they are reconstructing a MK 5b Vickers Supermarine Spitfire, using original parts and methods from the 1940s.

The aviation engineers will take you on a guided tour, walking you through the history of the Parnall Aircraft Company, the construction 'St. Ives Spitfire', originally constructed in 1942, and their other projects. You'll see the inner workings of their full-scale spitfire, as well as demonstrations of the methods they use for the build.