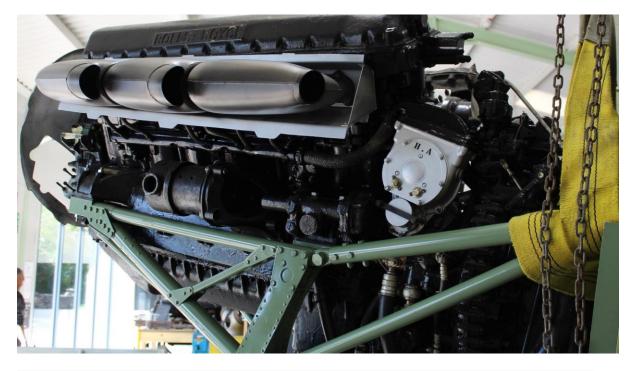

The aviation engineers will take you on a guided tour, walking you through the history of the Parnall Aircraft Company, the construction 'St. Ives Spitfire', originally constructed in 1942, and their other projects. You'll see the inner workings of their full-scale spitfire, as well as demonstrations of the methods they use for the build.