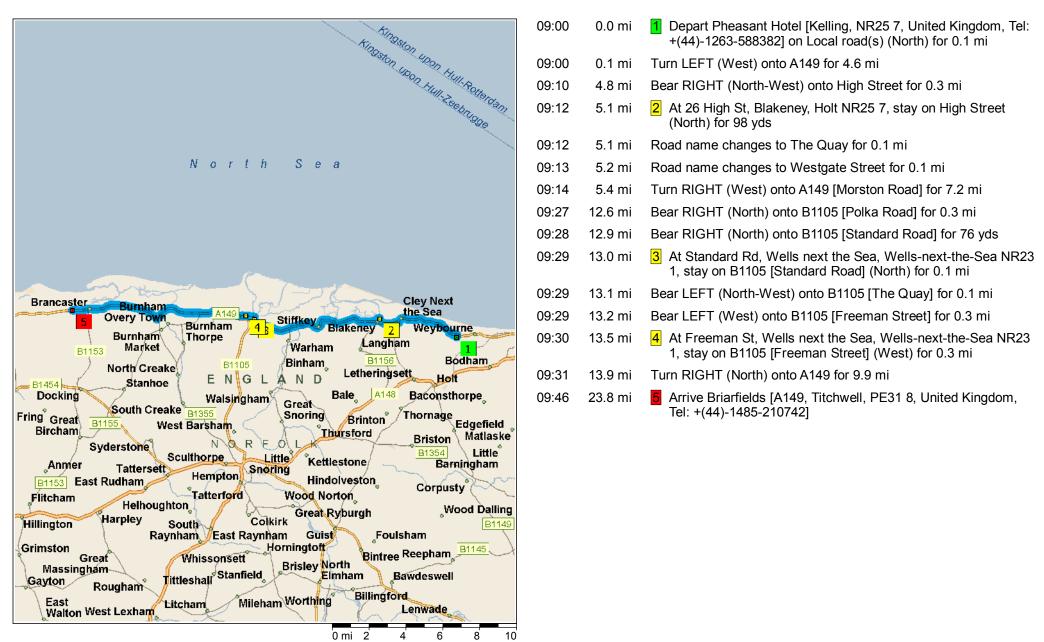

## Pheasant Hotel to Briarfields

23.8 miles: 46 minutes

**Route summary** 

| Total journey cost                       | £3.17      |
|------------------------------------------|------------|
| Driving distance                         | 23.8 miles |
| Trip duration                            | 46 minutes |
| Driving time                             | 46 minutes |
| Crow's flight distance between all stops | 21.1 miles |

Route segment details

| From                           | То                             | Method   | Distance   | Driving time |
|--------------------------------|--------------------------------|----------|------------|--------------|
| Pheasant Hotel                 | 26 High St, Blakeney, Holt NR2 | Quickest | 5.1 miles  | 12 minutes   |
| 26 High St, Blakeney, Holt NR2 | Standard Rd, Wells next the Se | Quickest | 7.9 miles  | 16 minutes   |
| Standard Rd, Wells next the Se | Freeman St, Wells next the Se  | Quickest | 0.6 miles  | 1 minute     |
| Freeman St, Wells next the Se  | Briarfields                    | Quickest | 10.2 miles | 16 minutes   |