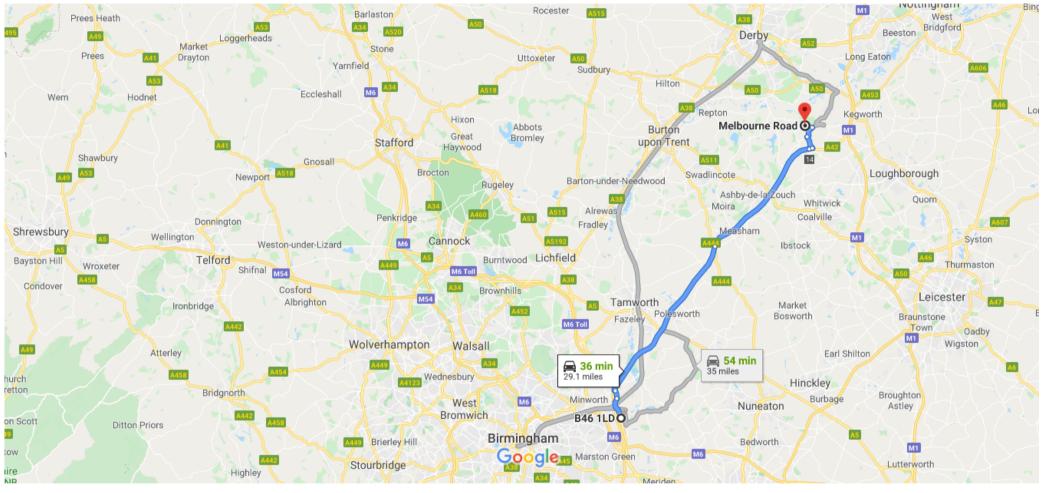

## Google Maps Coleshill, Birmingham B46 1LD to Melbourne Rd, Derby DE74 2RN

### Drive 29.1 miles, 36 min

Map data ©2019 10 km

## B46 1LD

Coleshill, Birmingham

### 1. Head north towards Lichfield Rd/A446

– 13 s (115 ft)

# Take M42 and A42 to A453 in Leicestershire. Take exit 14 from A42

31 min (26.6 mi)

**1** 2. Turn left onto Lichfield Rd/A446

------ 1.6 mi

 At the roundabout, take the 2nd exit and stay on Lichfield Rd/A446

— 0.6 mi

 At the roundabout, take the 4th exit onto the M42 slip road to M1/Nottingham/Burton upon Trent

0.7 mi

**5**. Merge onto M42

— 12.9 mi

1 6. Continue onto A42

— 10.6 mi

 At junction 14, take the A453 exit to Castle Donington

— 0.3 mi

### Continue on A453. Drive to Melbourne Rd

4 min (2.5 mi)

**1** 8. Turn left onto A453

------ 1.0 mi

₱ 9. Turn right to stay on A453

0.9 mi

**1**0. Turn left onto Melbourne Rd

— 0.6 mi

### Melbourne Rd

Derby DE74 2RN

These directions are for planning purposes only. You may find that construction projects, traffic,