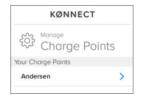

#### Chargepoint DISCONNECTED

Green LED will blink every 5 secs if disconnected from the wifi network.

Now go into your app and go to settings {o}

Add Charge point and follow the set up steps prompted by your app.