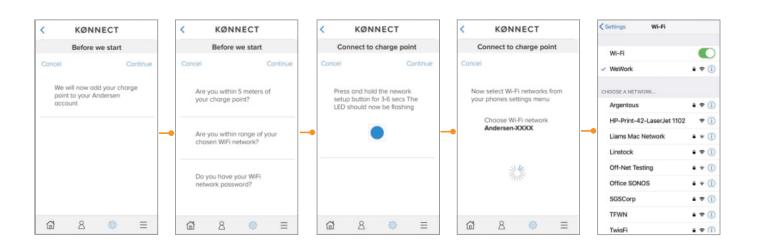

## 6 Setting up your A2 app

Hold SETUP button for 3 secs, system will enter into a Setup configuration state.

When the system has entered into set up state, 3 LEDS will be blinking (0.5 sec on, 0.5 sec off).

### 7 Resetting your wi-fi

If you have changed your router or network settings you will need to reconnect your charge point to your new network. Hold SETUP button for 15 secs until all lights go off. This erases all your previously stored data and disconnects you from your current network.

#### Chargepoint DISCONNECTED

Green LED will blink every 5 secs if disconnected from the wifi network.

Now go into your app and go to settings {o}

Add Charge point and follow the set up steps prompted by your app.

Now go back into the Andersen app and select your wifi network.