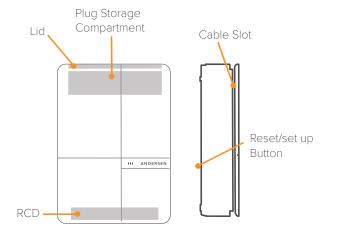

### 1 How to Start Charging

Ensure Green Power LED is on as static.

■ ■ ANDERSEN

If charging state is ready, Amber and Red LEDS are turned off.

Lift lid and remove plug.

Unwind the required amount of cable from cable slot.
Plug in cable to car.

If EV is connected to charger Amber LED should start blinking (Off 0,5s,On 0,5s)

When flashing Amber LED changes to solid amber, charging has begun.

### 7 Resetting your wi-fi

If you have changed your router or network settings you will need to reconnect your charge point to your new network. Hold SETUP button for 15 secs until all lights go off. This erases all your previously stored data and disconnects you from your current network.