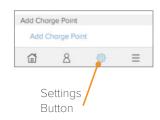

#### Chargepoint DISCONNECTED

Green LED will blink every 5 secs if disconnected from the wifi network.

Now go into your app and go to settings {o}

Add Charge point and follow the set up steps prompted by your app.